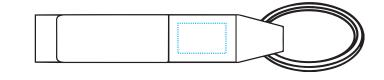

**Product** Information

**Product Name:** Aluminum Beverage Wrench

Item # 609

Imprint Area: Front: 1 1/2"W x 5/16"H Back: 1/2"W x 5/16"H

Front

Back

Inverted 1.5 pts