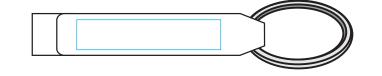

**Product** Information

**Product Name:** Aluminum Beverage Wrench

Item # 609

Imprint Area: Front: 1 1/2"W x 5/16"H Back: 1/2"W x 5/16"H

Front

Back

Inverted 1.5 pts