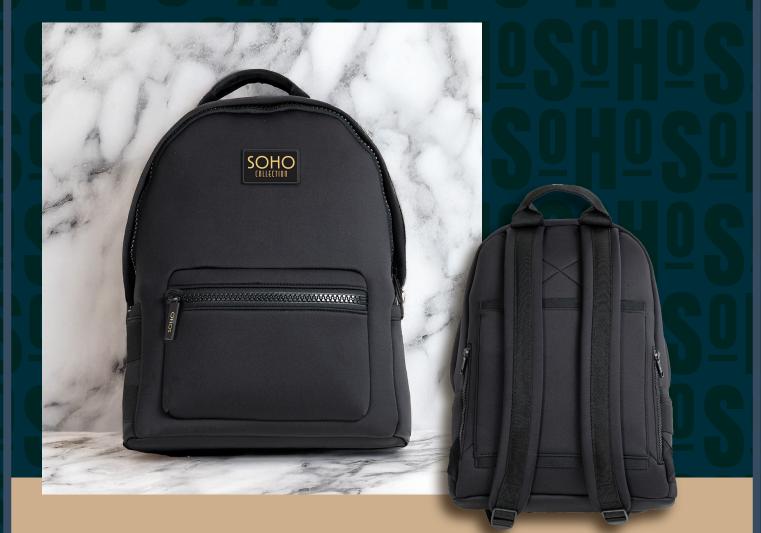

## Sullivan Large Backpack Soho Neoprene Collection

97340 | MOQ 1 | As low as \$75.00(C)

The Sullivan Large Backpack perfectly blends style and functionality for modern travelers and professionals. Designed to accommodate up to a 16" laptop, its spacious main compartment easily holds essentials. Thoughtfully crafted with convenience in mind, the backpack features a luggage sleeve for seamless travel, a key leash to keep your keys secure, and a zip-top interior pouch for organizing smaller items. A passport pocket ensures your personal items remain protected and within easy reach.

- Fits laptops up to 16" and overnight essentials.
- Spacious main compartment with zip-top interior pouch.
- Convenient luggage sleeve for seamless travel.
- Secure key leash and protective passport pocket.
- Crafted from a stylish water-resistant neoprene.