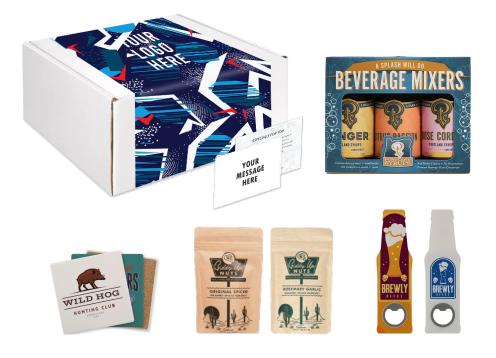

## Application

A construction company wanted to celebrate the completion of a new project with a lighthearted, food-focused gift for its team members. Using the myBatch configurator, the company started with the Large-sized myBatch box and included the Popperator Bottle Opener, Ceramic Square Coaster, Giddy Up Nuts Original Spiced Nuts and Rosemary Garlic Nuts, and Portland Syrups Beverage Mixers. The libations-themed kit was perfect for the celebratory event and made the company's recipients feel even more accomplished after the final push to complete the project. The construction firm was happy to show off its brand in full color on the reusable kitchen and bar staples.